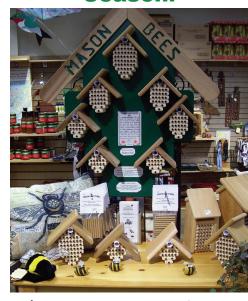

### It's Mason Bee Season!

ਪੇ Mason Bees - Houses - Straws -Instructions - in stock now.

poles. Three, four and six foot poles are easy

to install, and make an attractive addition to

your garden. \$119.90-169.95-\$229.95