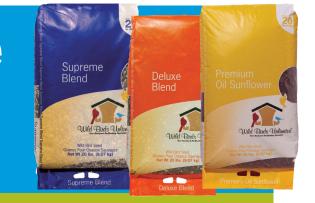

# fresh seed, on sale

but only through Feb. 28

**FREE seed storage too!** Ask for details.

Due to supply uncertainties, we are unable to store bags of Peanut Pieces and Peanuts in the Shell.

| W      | BU | custom | blends | - low | sale | prices |
|--------|----|--------|--------|-------|------|--------|
| -27.35 |    |        |        |       |      |        |

| WBU Supreme Blend LM                                      | 20 lb              | <b>\$21.95</b>               |
|-----------------------------------------------------------|--------------------|------------------------------|
| Oil Sunflower, Striped Sunflower, Sunflower Chips, Millet | Our most popular b | lend – ideal for tube feeder |

WBU Deluxe LM
Oil Sunflower, White Millet, Safflower, Striped Sunflower

20 lb
Better blend for wooden feeders

WBU No Mess NM

20 lb
NO fruit - No millet

WBU No Mess LM

20 lb
With 10% millet

\$36.95

| WBU | popular seeds - low sale prices |      |
|-----|---------------------------------|------|
|     | Premium Black Oil Sunflower     | 20 I |